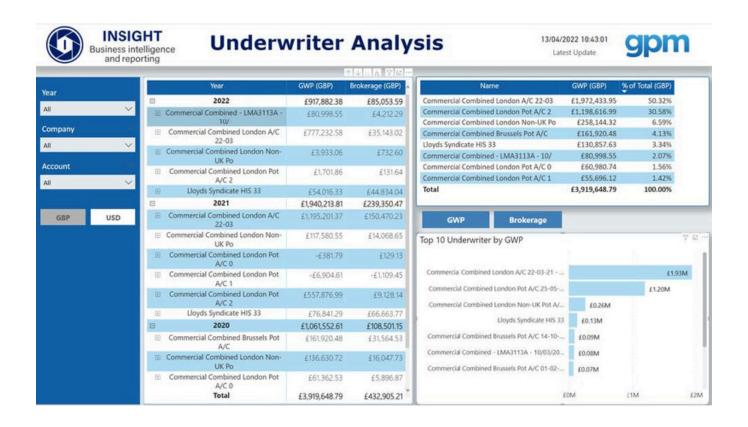

ualized workflows users can uncover previously hidden powerful insights

Power BI enables clients to eliminate the need for spreadsheets, decrease email traffic and reduces data input replication. It automatically puts the right reports in the right hands at the right time.

Thanks to Peraison's training, gpm now has the knowledge and expertise to build Power BI reports themselves. This enables them to quickly build bespoke solutions tailored to their customers' needs.

Peraison's service offering of both developer resource and training enabled gpm to quickly deliver their new enhanced reporting solution to their clients whilst simultaneously building the capability in-house to develop complex Power BI reports.



# Screenshots from the "Insight: Business Intelligence Reporting" solution







# **ABOUT PERAISON**

Our consultants have helped hundreds of organizations, of all sizes and in all industries worldwide, make money. How do we do this? Leveraging your data to increase revenue, automate processes, decrease costs and understand your insights. Peraison delivers value that helps you grow and change with better data-driven decisions and solutions. Our professional consultants, that reside in three countries (United Kingdom, Portugal, and Australia), are experts that will partner with you for the technical as well as business-oriented solutions. Working with the same team in all capacities ensures you always know where we stand with our work and commitment to you.



# **Contact Us**

peraison.com info@peraison.com



EMEA Office Locations London - United Kingdom +44 (0