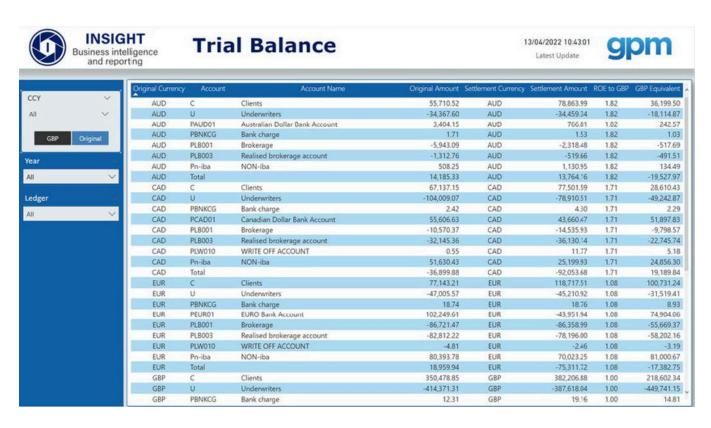

lized workflows users can uncover previously hidden powerful insights

Power BI enables clients to eliminate the need for spreadsheets, decrease email traffic and reduces data input replication. It automatically puts the right reports in the right hands at the right time.

Thanks to Peraison's training, gpm now has the knowledge and expertise to build Power BI reports themselves. This enables them to quickly build bespoke solutions tailored to their customers' needs.

Peraison's service offering of both developer resource and training enabled gpm to quickly deliver their new enhanced reporting solution to their clients whilst simultaneously building the capability in-house to develop complex Power BI reports.



# Screenshots from the "Insight: Business Intelligence Reporting" solution







# **ABOUT PERAISON**

Our consultants have helped hundreds of organizations, of all sizes and in all industries worldwide, make money. How do we do this? Leveraging your data to increase revenue, automate processes, decrease costs and understand your insights. Peraison delivers value that helps you grow and change with better data-driven decisions and solutions. Our professional consultants, that reside in three countries (United Kingdom, Portugal, and Australia), are experts that will partner with you for the technical as well as business-oriented solutions. Working with the same team in all capacities ensures you always know where we stand with our work and commitment to you.



# **Contact Us**

peraison.com info@peraison.com



EMEA Office Locations London - United Kingdom +44 (0)